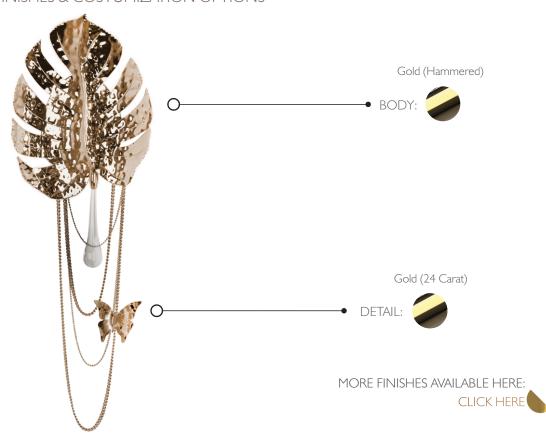

# RAINFOREST • WALL LIGHT

REF. 9822.35

## **WEIGHT**

Net Weight: 2.5kg | 5.5 lbs Gross Weight: 5kg | 11.0 lbs

#### **BULBS**

## **MATERIALS**

Quantity: 2 Body: Brass Type: G9 Details: Glass

Wattage: 40W (max)

PACKING (approx.)

Dimensions: 56 x 46 x 31 cm 22.0 x 18.1 x 12.2 in

Volume: 0.08 m<sup>3</sup> | 2.82 ft<sup>3</sup>

**HEIGHT** 

80 cm | 31.4 in

• Products manufactured according the European norm of security EN 60 598-1.

 $\overline{\mathbb{F}}$  - Products adjusted for instalation in surfaces normally inflammable.

- Products of class II. The electric isolation is double or reinforced.

- Products with the possibility of instalation of low-energy consuption bulbs.



# PRODUCT FINISHES & COSTUMIZATION OPTIONS