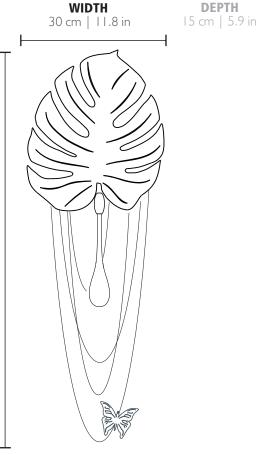

# RAINFOREST • WALL LIGHT

REF. 9822.35

## **WEIGHT**

Net Weight: 2.5kg | 5.5 lbs Gross Weight: 5kg | 11.0 lbs

## **MATERIALS**

Quantity: 2 Body: Brass Type: G9 Details: Glass

Wattage: 40W (max)

PACKING (approx.)

Dimensions: 56 x 46 x 31 cm 22.0 x 18.1 x 12.2 in

Volume: 0.08 m<sup>3</sup> | 2.82 ft<sup>3</sup>

**HEIGHT** 

80 cm | 31.4 in

• Products manufactured according the European norm of security EN 60 598-1.

 $\overline{\mathbb{F}}$  - Products adjusted for instalation in surfaces normally inflammable.

- Products of class II. The electric isolation is double or reinforced.